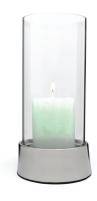

Hurricane lamp Oblique Stainless steel 8117070

Bonbon dish Oblique Stainless steel

8121070

**Fruit bowl Oblique**Stainless steel
8122070

**Tealight holder Oblique** for 5 tealights *Sandstone resin* 8118070