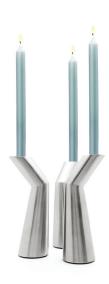

**Candle holder Oblique,** set of 3 *Stainless steel* 8116070

Oblique is an impressive showcase of Dutch Design with materials and shapes that blend perfectly with the latest trends in interior design. The selected materials of stainless steel, glass and sandstone resin are a perfect response to the latest contemporary interior fashion. The satin finish makes for a tough, young look that will appeal to a broad swathe of consumers. All objects are asymmetrically shaped, which gives Oblique a special edge.